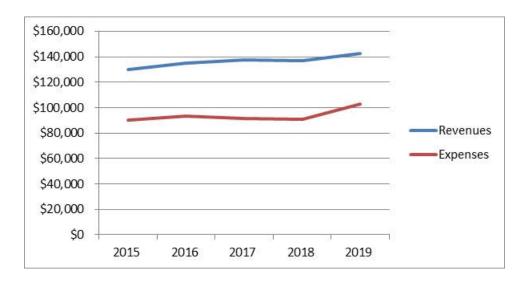

#### How we did this year

| Operating Revenue                                               | 2019 Actual | 2019 Budget | Difference |
|-----------------------------------------------------------------|-------------|-------------|------------|
| Dues                                                            | \$51,125    | \$49,000    | \$2,125    |
| Utilities and maintenance                                       | 38,390      | 37,500      | 890        |
| Mooring                                                         | 26,887      | 24,500      | 2,387      |
| Lift in and lift out                                            | 12,383      | 13,000      | (617)      |
| Storage                                                         | 4,480       | 4,000       | 480        |
| Miscellaneous and other                                         | 3,501       | 3,000       | 501        |
| Social activities and committee                                 | 5,813       | 4,000       | 1,813      |
| Net gas profit (loss)                                           | (33)        | 0           | (33)       |
|                                                                 | \$142,546   | \$135,000   | \$7,546    |
| Operating Expenses                                              |             |             |            |
| Utilities                                                       | \$16,211    | \$14,000    | (\$2,211)  |
| Property contractors                                            | 6,365       | 8,500       | 2,135      |
| Wages                                                           | 6,294       | 6,000       | (294)      |
| Municipal taxes                                                 | 19,691      | 18,500      | (1,191)    |
| Maintenance                                                     | 11,224      | 13,500      | 2,276      |
| Lift in and lift out                                            | 14,020      | 13,000      | (1,020)    |
| Insurance                                                       | 7,620       | 7,000       | (620)      |
| Committee expense                                               | 802         | 1,000       | 198        |
| Social activities and committee                                 | 8,627       | 7,300       | (1,327)    |
| Professional fees                                               | 4,240       | 3,500       | (740)      |
| Bad debts                                                       | 1,745       | 0           | (1,745)    |
| Other                                                           | 5,984       | 3,500       | (2,484)    |
|                                                                 | \$102,823   | \$95,800    | (\$7,023)  |
| Net revenues from operations before iniation fees and transfers | \$39,723    | \$39,200    | \$523      |
| Initiation fee revenue                                          | 25,680      | 12,800      | 12,880     |
| Budget transfer to property improvement reserve                 | (25,680)    | (12,800)    | (12,880)   |
| Budget improvements to be funded from Property Improvement      | (1,055)     | (25,775)    | 24,720     |
| Budget transfer from property improvement reserve               | 1,055       | 25,775      | (24,720)   |
| Budget improvements to be funded from operations                | (22,874)    | (36,700)    | 13,826     |
| Resolution to transfer to property improvement for 2020         | (14,123)    | 0           | (14,123)   |
| Improvements funded from operating contingency                  | (14,526)    | (2,500)     | (12,026)   |
| Resolution to transfer from operating contingency               | 11,800      | 0           | 11,800     |
| Net revenues from operations                                    | \$0         | \$0         | \$0        |

#### Five year analysis of operations

| 2019      | 19 2018 2017                                                                                                                                                                                                 |                                                      | 2016                                                  | 2015                                                  |
|-----------|--------------------------------------------------------------------------------------------------------------------------------------------------------------------------------------------------------------|------------------------------------------------------|-------------------------------------------------------|-------------------------------------------------------|
|           |                                                                                                                                                                                                              |                                                      |                                                       |                                                       |
| \$51,125  | \$50,805                                                                                                                                                                                                     | \$50,160                                             | \$49,355                                              | \$49,279                                              |
| 38,390    | 37,668                                                                                                                                                                                                       | 37,467                                               | 37,260                                                | 36,450                                                |
| 26,887    | 25,059                                                                                                                                                                                                       | 26,953                                               | 24,180                                                | 23,910                                                |
| 12,383    | 12,540                                                                                                                                                                                                       | 12,675                                               | 13,125                                                | 14,150                                                |
| 4,480     | 3,940                                                                                                                                                                                                        | 4,152                                                | 3,760                                                 | 4,880                                                 |
| 3,501     | 1,654                                                                                                                                                                                                        | 1,258                                                | 2,656                                                 | 2,233                                                 |
| 5,813     | 5,791                                                                                                                                                                                                        | 5,231                                                | 3,306                                                 | 386                                                   |
| (33)      | (730)                                                                                                                                                                                                        | (155)                                                | 1,253                                                 | (1,516)                                               |
| \$142,546 | \$136,727                                                                                                                                                                                                    | \$137,741                                            | \$134,895                                             | \$129,772                                             |
|           |                                                                                                                                                                                                              |                                                      |                                                       |                                                       |
|           |                                                                                                                                                                                                              |                                                      |                                                       |                                                       |
|           |                                                                                                                                                                                                              | \$13,431                                             |                                                       | \$21,244                                              |
| 6,365     | 9,623                                                                                                                                                                                                        | 11,114                                               | 16,116                                                | 14,117                                                |
| 6,294     | 6,477                                                                                                                                                                                                        | 5,822                                                | 0                                                     | 0                                                     |
| 19,691    | 17,078                                                                                                                                                                                                       | 17,330                                               | 16,194                                                | 16,048                                                |
| 11,224    | 5,746                                                                                                                                                                                                        | 10,219                                               | 8,069                                                 | 11,152                                                |
| 14,020    | 12,037                                                                                                                                                                                                       | 11,449                                               | 11,403                                                | 11,649                                                |
| 7,620     | 7,236                                                                                                                                                                                                        | 7,236                                                | 7,691                                                 | 8,634                                                 |
| 9,429     | 8,637                                                                                                                                                                                                        | 7,209                                                | 3,769                                                 | 2,549                                                 |
| 4,240     | 4,080                                                                                                                                                                                                        | 3,625                                                | 4,250                                                 | 5,100                                                 |
| 1,745     | 368                                                                                                                                                                                                          | 1,099                                                | 4,101                                                 | 0                                                     |
| 5,984     | 4,179                                                                                                                                                                                                        | 3,085                                                | 0                                                     | 0                                                     |
| \$102,823 | \$91,141                                                                                                                                                                                                     | \$91,619                                             | \$93,369                                              | \$90,493                                              |
| \$39,723  | \$45,586                                                                                                                                                                                                     | \$46,122                                             | \$41,526                                              | \$39,279                                              |
|           | \$51,125<br>38,390<br>26,887<br>12,383<br>4,480<br>3,501<br>5,813<br>(33)<br>\$142,546<br>\$16,211<br>6,365<br>6,294<br>19,691<br>11,224<br>14,020<br>7,620<br>9,429<br>4,240<br>1,745<br>5,984<br>\$102,823 | $\begin{array}{rrrrrrrrrrrrrrrrrrrrrrrrrrrrrrrrrrrr$ | $\begin{array}{c ccccccccccccccccccccccccccccccccccc$ | $\begin{array}{c ccccccccccccccccccccccccccccccccccc$ |