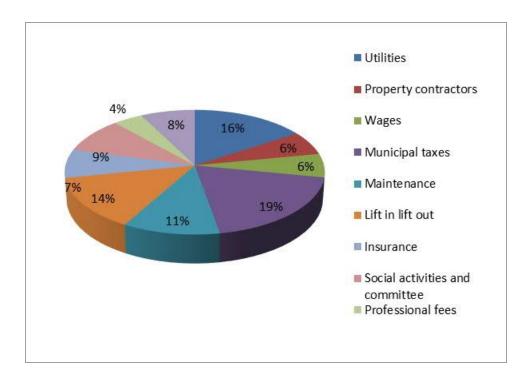

### 2019 OPERATING EXPENSES

#### How we did this year

| Operating Revenue                                               | 2019 Actual | 2019 Budget | Difference |
|-----------------------------------------------------------------|-------------|-------------|------------|
| Dues                                                            | \$51,125    | \$49,000    | \$2,125    |
| Utilities and maintenance                                       | 38,390      | 37,500      | 890        |
| Mooring                                                         | 26,887      | 24,500      | 2,387      |
| Lift in and lift out                                            | 12,383      | 13,000      | (617)      |
| Storage                                                         | 4,480       | 4,000       | 480        |
| Miscellaneous and other                                         | 3,501       | 3,000       | 501        |
| Social activities and committee                                 | 5,813       | 4,000       | 1,813      |
| Net gas profit (loss)                                           | (33)        | 0           | (33)       |
|                                                                 | \$142,546   | \$135,000   | \$7,546    |
| Operating Expenses                                              |             |             |            |
| Utilities                                                       | \$16,211    | \$14,000    | (\$2,211)  |
| Property contractors                                            | 6,365       | 8,500       | 2,135      |
| Wages                                                           | 6,294       | 6,000       | (294)      |
| Municipal taxes                                                 | 19,691      | 18,500      | (1,191)    |
| Maintenance                                                     | 11,224      | 13,500      | 2,276      |
| Lift in and lift out                                            | 14,020      | 13,000      | (1,020)    |
| Insurance                                                       | 7,620       | 7,000       | (620)      |
| Committee expense                                               | 802         | 1,000       | 198        |
| Social activities and committee                                 | 8,627       | 7,300       | (1,327)    |
| Professional fees                                               | 4,240       | 3,500       | (740)      |
| Bad debts                                                       | 1,745       | 0           | (1,745)    |
| Other                                                           | 5,984       | 3,500       | (2,484)    |
|                                                                 | \$102,823   | \$95,800    | (\$7,023)  |
| Net revenues from operations before iniation fees and transfers | \$39,723    | \$39,200    | \$523      |
| Initiation fee revenue                                          | 25,680      | 12,800      | 12,880     |
| Budget transfer to property improvement reserve                 | (25,680)    | (12,800)    | (12,880)   |
| Budget improvements to be funded from Property Improvement      | (1,055)     | (25,775)    | 24,720     |
| Budget transfer from property improvement reserve               | 1,055       | 25,775      | (24,720)   |
| Budget improvements to be funded from operations                | (22,874)    | (36,700)    | 13,826     |
| Resolution to transfer to property improvement for 2020         | (14,123)    | 0           | (14,123)   |
| Improvements funded from operating contingency                  | (14,526)    | (2,500)     | (12,026)   |
| Resolution to transfer from operating contingency               | 11,800      | 0           | 11,800     |
| Net revenues from operations                                    | \$0         | \$0         | \$0        |