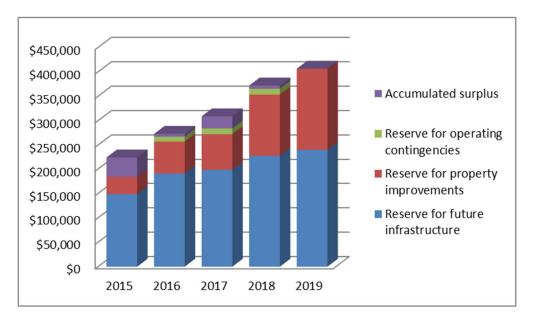

#### What we have for our future

| Funds accumulated from operations                          | 2019      | 2018      | 2017      |
|------------------------------------------------------------|-----------|-----------|-----------|
| Beginning of the year                                      | \$6,728   | \$24,722  | \$5,759   |
| Put money aside in contingencies reserve per budget        | (6,728)   | (24,722)  | (5,759)   |
| Put money aside in property improvement reserve per budget | 0         | 0         | 0         |
|                                                            | 0         | 0         | 0         |
| Excess from current year operations                        | 26,948    | 57,943    | 71,482    |
| Used to pay for current year improvements                  | 1,055     | 0         | (19,600)  |
| Put money aside in property improvement reserve            | (39,803)  | (51,215)  | (25,360)  |
| Put money aside in operating contingency reserve           | 11,800    | 0         | (1,800)   |
| Available for future operations                            | \$0       | \$6,728   | \$24,722  |
| Reserve for property improvement                           |           |           |           |
| Beginning of the year                                      | \$125,309 | \$73,789  | \$66,344  |
| Interest earned from investing the funds                   | 2,067     | 305       | 487       |
| Transferred from current year - initiation fees            | 25,680    | 25,440    | 25,360    |
| Transferred from current year earnings per budget          | 0         | 0         | 0         |
| Transferred from current year earnings per resolution      | 14,123    | 25,775    | 0         |
| Used to pay for current year improvements                  | (1,055)   | 0         | (18,402)  |
| Available for future property improvements                 | \$166,124 | \$125,309 | \$73,789  |
| Reserve for future infrastructure                          |           |           |           |
| Beginning of the year                                      | \$228,196 | \$198,551 | \$190,878 |
| Interest earned from investing the funds                   | 5,430     | 4,923     | 1,914     |
| Transferred from accumulated earnings                      | 6,728     | 24,722    | 5,759     |
| Transferred from current year earnings                     | 0         | 0         | 0         |
| Used to pay for current year improvements                  | 0         | 0         | 0         |
| Available for future contingencies                         | \$240,354 | \$228,196 | \$198,551 |
| Reserve for operating contingencies                        |           |           |           |
| Beginning of the year                                      | \$11,800  | \$11,800  | \$10,000  |
| Interest earned from investing the funds                   | 0         | 0         | 0         |
| Transferred from accumulated earnings                      | 0         | 0         | 1,800     |
| Transferred from current year earnings                     | 0         | 0         | 0         |
| Used to pay for current year improvements                  | (11,800)  | 0         | 0         |
| Available for future contingencies                         | \$0       | \$11,800  | \$11,800  |
|                                                            |           |           | ,         |

## RESERVES AND ACCUMULATED SURPLUS