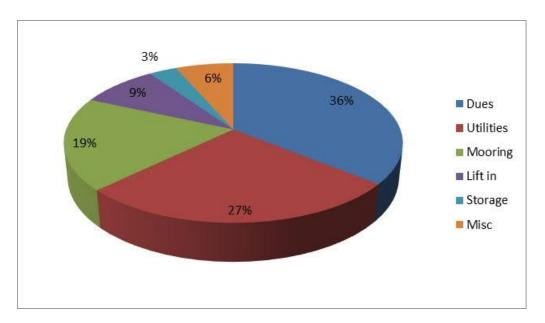

# 2019 OPERATING REVENUE

#### How we did this year

| Operating Revenue                                               | 2019 Actual | 2019 Budget | Difference |
|-----------------------------------------------------------------|-------------|-------------|------------|
| Dues                                                            | \$51,125    | \$49,000    | \$2,125    |
| Utilities and maintenance                                       | 38,390      | 37,500      | 890        |
| Mooring                                                         | 26,887      | 24,500      | 2,387      |
| Lift in and lift out                                            | 12,383      | 13,000      | (617)      |
| Storage                                                         | 4,480       | 4,000       | 480        |
| Miscellaneous and other                                         | 3,501       | 3,000       | 501        |
| Social activities and committee                                 | 5,813       | 4,000       | 1,813      |
| Net gas profit (loss)                                           | (33)        | 0           | (33)       |
|                                                                 | \$142,546   | \$135,000   | \$7,546    |
| Operating Expenses                                              |             |             |            |
| Utilities                                                       | \$16,211    | \$14,000    | (\$2,211)  |
| Property contractors                                            | 6,365       | 8,500       | 2,135      |
| Wages                                                           | 6,294       | 6,000       | (294)      |
| Municipal taxes                                                 | 19,691      | 18,500      | (1,191)    |
| Maintenance                                                     | 11,224      | 13,500      | 2,276      |
| Lift in and lift out                                            | 14,020      | 13,000      | (1,020)    |
| Insurance                                                       | 7,620       | 7,000       | (620)      |
| Committee expense                                               | 802         | 1,000       | 198        |
| Social activities and committee                                 | 8,627       | 7,300       | (1,327)    |
| Professional fees                                               | 4,240       | 3,500       | (740)      |
| Bad debts                                                       | 1,745       | 0           | (1,745)    |
| Other                                                           | 5,984       | 3,500       | (2,484)    |
|                                                                 | \$102,823   | \$95,800    | (\$7,023)  |
| Net revenues from operations before iniation fees and transfers | \$39,723    | \$39,200    | \$523      |
| Initiation fee revenue                                          | 25,680      | 12,800      | 12,880     |
| Budget transfer to property improvement reserve                 | (25,680)    | (12,800)    | (12,880)   |
| Budget improvements to be funded from Property Improvement      | (1,055)     | (25,775)    | 24,720     |
| Budget transfer from property improvement reserve               | 1,055       | 25,775      | (24,720)   |
| Budget improvements to be funded from operations                | (22,874)    | (36,700)    | 13,826     |
| Resolution to transfer to property improvement for 2020         | (14,123)    | 0           | (14,123)   |
| Improvements funded from operating contingency                  | (14,526)    | (2,500)     | (12,026)   |
| Resolution to transfer from operating contingency               | 11,800      | 0           | 11,800     |
| Net revenues from operations                                    | \$0         | \$0         | \$0        |