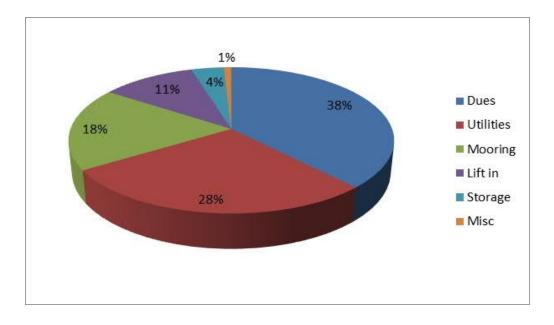

# 2015 OPERATING REVENUE

#### Five year analysis of operations

| 2019      | 19 2018 2017                                                                                                                                                                                                 |                                                      | 2016                                                  | 2015                                                  |
|-----------|--------------------------------------------------------------------------------------------------------------------------------------------------------------------------------------------------------------|------------------------------------------------------|-------------------------------------------------------|-------------------------------------------------------|
|           |                                                                                                                                                                                                              |                                                      |                                                       |                                                       |
| \$51,125  | \$50,805                                                                                                                                                                                                     | \$50,160                                             | \$49,355                                              | \$49,279                                              |
| 38,390    | 37,668                                                                                                                                                                                                       | 37,467                                               | 37,260                                                | 36,450                                                |
| 26,887    | 25,059                                                                                                                                                                                                       | 26,953                                               | 24,180                                                | 23,910                                                |
| 12,383    | 12,540                                                                                                                                                                                                       | 12,675                                               | 13,125                                                | 14,150                                                |
| 4,480     | 3,940                                                                                                                                                                                                        | 4,152                                                | 3,760                                                 | 4,880                                                 |
| 3,501     | 1,654                                                                                                                                                                                                        | 1,258                                                | 2,656                                                 | 2,233                                                 |
| 5,813     | 5,791                                                                                                                                                                                                        | 5,231                                                | 3,306                                                 | 386                                                   |
| (33)      | (730)                                                                                                                                                                                                        | (155)                                                | 1,253                                                 | (1,516)                                               |
| \$142,546 | \$136,727                                                                                                                                                                                                    | \$137,741                                            | \$134,895                                             | \$129,772                                             |
|           |                                                                                                                                                                                                              |                                                      |                                                       |                                                       |
|           |                                                                                                                                                                                                              |                                                      |                                                       |                                                       |
|           |                                                                                                                                                                                                              | \$13,431                                             |                                                       | \$21,244                                              |
| 6,365     | 9,623                                                                                                                                                                                                        | 11,114                                               | 16,116                                                | 14,117                                                |
| 6,294     | 6,477                                                                                                                                                                                                        | 5,822                                                | 0                                                     | 0                                                     |
| 19,691    | 17,078                                                                                                                                                                                                       | 17,330                                               | 16,194                                                | 16,048                                                |
| 11,224    | 5,746                                                                                                                                                                                                        | 10,219                                               | 8,069                                                 | 11,152                                                |
| 14,020    | 12,037                                                                                                                                                                                                       | 11,449                                               | 11,403                                                | 11,649                                                |
| 7,620     | 7,236                                                                                                                                                                                                        | 7,236                                                | 7,691                                                 | 8,634                                                 |
| 9,429     | 8,637                                                                                                                                                                                                        | 7,209                                                | 3,769                                                 | 2,549                                                 |
| 4,240     | 4,080                                                                                                                                                                                                        | 3,625                                                | 4,250                                                 | 5,100                                                 |
| 1,745     | 368                                                                                                                                                                                                          | 1,099                                                | 4,101                                                 | 0                                                     |
| 5,984     | 4,179                                                                                                                                                                                                        | 3,085                                                | 0                                                     | 0                                                     |
| \$102,823 | \$91,141                                                                                                                                                                                                     | \$91,619                                             | \$93,369                                              | \$90,493                                              |
| \$39,723  | \$45,586                                                                                                                                                                                                     | \$46,122                                             | \$41,526                                              | \$39,279                                              |
|           | \$51,125<br>38,390<br>26,887<br>12,383<br>4,480<br>3,501<br>5,813<br>(33)<br>\$142,546<br>\$16,211<br>6,365<br>6,294<br>19,691<br>11,224<br>14,020<br>7,620<br>9,429<br>4,240<br>1,745<br>5,984<br>\$102,823 | $\begin{array}{rrrrrrrrrrrrrrrrrrrrrrrrrrrrrrrrrrrr$ | $\begin{array}{c ccccccccccccccccccccccccccccccccccc$ | $\begin{array}{c ccccccccccccccccccccccccccccccccccc$ |