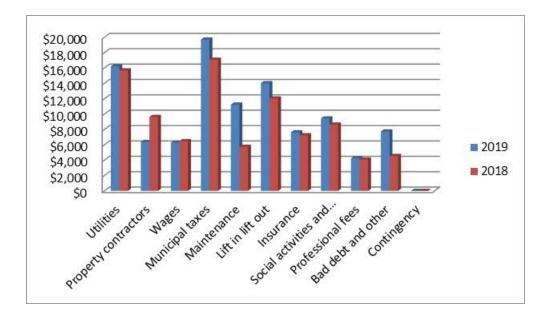

### 2019 OPERATING EXPENSES COMPARED TO 2018 EXPENSES

#### How we did this year

| Operating Revenue                                               | 2019 Actual | 2019 Budget | Difference |
|-----------------------------------------------------------------|-------------|-------------|------------|
| Dues                                                            | \$51,125    | \$49,000    | \$2,125    |
| Utilities and maintenance                                       | 38,390      | 37,500      | 890        |
| Mooring                                                         | 26,887      | 24,500      | 2,387      |
| Lift in and lift out                                            | 12,383      | 13,000      | (617)      |
| Storage                                                         | 4,480       | 4,000       | 480        |
| Miscellaneous and other                                         | 3,501       | 3,000       | 501        |
| Social activities and committee                                 | 5,813       | 4,000       | 1,813      |
| Net gas profit (loss)                                           | (33)        | 0           | (33)       |
|                                                                 | \$142,546   | \$135,000   | \$7,546    |
| Operating Expenses                                              |             |             |            |
| Utilities                                                       | \$16,211    | \$14,000    | (\$2,211)  |
| Property contractors                                            | 6,365       | 8,500       | 2,135      |
| Wages                                                           | 6,294       | 6,000       | (294)      |
| Municipal taxes                                                 | 19,691      | 18,500      | (1,191)    |
| Maintenance                                                     | 11,224      | 13,500      | 2,276      |
| Lift in and lift out                                            | 14,020      | 13,000      | (1,020)    |
| Insurance                                                       | 7,620       | 7,000       | (620)      |
| Committee expense                                               | 802         | 1,000       | 198        |
| Social activities and committee                                 | 8,627       | 7,300       | (1,327)    |
| Professional fees                                               | 4,240       | 3,500       | (740)      |
| Bad debts                                                       | 1,745       | 0           | (1,745)    |
| Other                                                           | 5,984       | 3,500       | (2,484)    |
|                                                                 | \$102,823   | \$95,800    | (\$7,023)  |
| Net revenues from operations before iniation fees and transfers | \$39,723    | \$39,200    | \$523      |
| Initiation fee revenue                                          | 25,680      | 12,800      | 12,880     |
| Budget transfer to property improvement reserve                 | (25,680)    | (12,800)    | (12,880)   |
| Budget improvements to be funded from Property Improvement      | (1,055)     | (25,775)    | 24,720     |
| Budget transfer from property improvement reserve               | 1,055       | 25,775      | (24,720)   |
| Budget improvements to be funded from operations                | (22,874)    | (36,700)    | 13,826     |
| Resolution to transfer to property improvement for 2020         | (14,123)    | 0           | (14,123)   |
| Improvements funded from operating contingency                  | (14,526)    | (2,500)     | (12,026)   |
| Resolution to transfer from operating contingency               | 11,800      | 0           | 11,800     |
| Net revenues from operations                                    | \$0         | \$0         | \$0        |